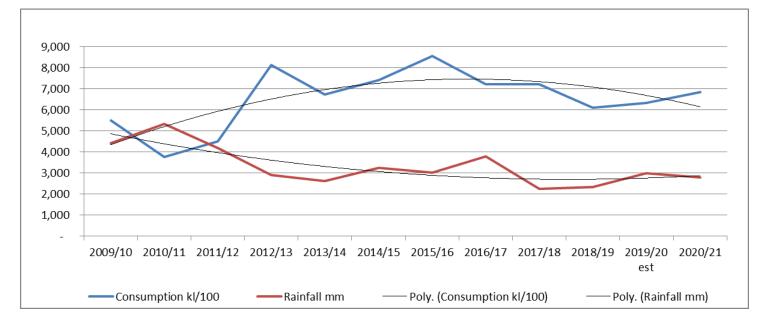

Council's forecast water access and usage revenue for the 2020/21 financial year is dependent on both the number of users (i.e. number of assessments) as well as the forecast consumption for the year. Council has forecast water consumption of 684,838 kl in the 2020/21 financial year (see consumption forecast below for details).

As can be seen from the graph, water consumption varies significantly from year to year. Factors that would normally affect water consumption include water pricing, weather and whether or not there is any water restriction in place.